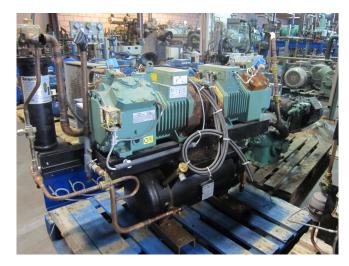

## Used Bitzer 44CC-12.2 tank aggregate

Used Bitzer 44CC-12.2 tank aggregate, complete with capacity control, pressure safety switches, pressure gauges, oil separator, liquid line filter drier, sight glass and liquid receiver with a volume of 35 liters.

### **Specifications**

| Brand                    | Bitzer                 |
|--------------------------|------------------------|
| Туре                     | 44CC-12.2 tank         |
|                          | aggregate              |
| Refrigerant              | Freon                  |
| Refrigerant type         | R 404 A or other types |
| kW at -5ºC/+40ºC         | 42,3                   |
| kW at -10°C/+40°C        | 34,9                   |
| kW at -20°C/+40°C        | 22,9                   |
| kW at -30°C/+40°C        | 14                     |
| kW at -40°C/+40°C        | 7,5                    |
| Capacity Control         | ✓                      |
| Pressure safety switches | ✓                      |
| Hp/Lp/Op                 |                        |
| Pressure gauges          | ✓                      |
| Hp/Lp/Op                 |                        |
| Liquid receiver          | ✓                      |
| Liquid receiver ltr.     | 35                     |
| Oil separator            | ✓                      |
| Liquid line filter drier | ✓                      |
| Sight Glass              | ✓                      |
| Remarks                  | y.o.b. 2001            |
| Package / Rack           | ✓                      |
| Sizes                    | 1500x650x1000 mm       |
|                          | (LxWxH)                |
| Stock                    | 1                      |
|                          |                        |