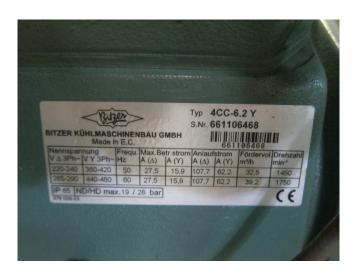

### **Specifications**

| Brand                    | Bitzer                 |
|--------------------------|------------------------|
| Туре                     | 44CC-12.2 tank         |
|                          | aggregate              |
| Refrigerant              | Freon                  |
| Refrigerant type         | R 404 A or other types |
| kW at -5ºC/+40ºC         | 42,3                   |
| kW at -10°C/+40°C        | 34,9                   |
| kW at -20°C/+40°C        | 22,9                   |
| kW at -30°C/+40°C        | 14                     |
| kW at -40°C/+40°C        | 7,5                    |
| Capacity Control         | ✓                      |
| Pressure safety switches | ✓                      |
| Hp/Lp/Op                 |                        |
| Pressure gauges          | ✓                      |
| Hp/Lp/Op                 |                        |
| Liquid receiver          | ✓                      |
| Liquid receiver ltr.     | 35                     |
| Oil separator            | ✓                      |
| Liquid line filter drier | ✓                      |
| Sight Glass              | ✓                      |
| Remarks                  | y.o.b. 2001            |
| Package / Rack           | ✓                      |
| Sizes                    | 1500x650x1000 mm       |
|                          | (LxWxH)                |
| Stock                    | 1                      |
|                          |                        |

## Used Bitzer 44CC-12.2 tank aggregate

Used Bitzer 44CC-12.2 tank aggregate, complete with capacity control, pressure safety switches, pressure gauges, oil separator, liquid line filter drier, sight glass and liquid receiver with a volume of 35 liters.