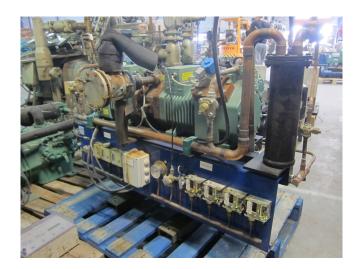

## Used Bitzer 44CC-12.2 tank aggregate

Used Bitzer 44CC-12.2 tank aggregate, complete with capacity control, pressure safety switches, pressure gauges, oil separator, liquid line filter drier, sight glass and liquid receiver with a volume of 35 liters.

### **Specifications**

| Brand                    | Bitzer                 |
|--------------------------|------------------------|
| Туре                     | 44CC-12.2 tank         |
|                          | aggregate              |
| Refrigerant              | Freon                  |
| Refrigerant type         | R 404 A or other types |
| kW at -5ºC/+40ºC         | 42,3                   |
| kW at -10°C/+40°C        | 34,9                   |
| kW at -20°C/+40°C        | 22,9                   |
| kW at -30°C/+40°C        | 14                     |
| kW at -40°C/+40°C        | 7,5                    |
| Capacity Control         | ✓                      |
| Pressure safety switches | ✓                      |
| Hp/Lp/Op                 |                        |
| Pressure gauges          | ✓                      |
| Hp/Lp/Op                 |                        |
| Liquid receiver          | ✓                      |
| Liquid receiver ltr.     | 35                     |
| Oil separator            | ✓                      |
| Liquid line filter drier | ✓                      |
| Sight Glass              | ✓                      |
| Remarks                  | y.o.b. 2001            |
| Package / Rack           | ✓                      |
| Sizes                    | 1500x650x1000 mm       |
|                          | (LxWxH)                |
| Stock                    | 1                      |
|                          |                        |