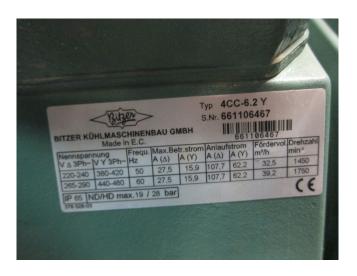

### **Specifications**

| Brand                    | Bitzer                 |
|--------------------------|------------------------|
| Туре                     | 44CC-12.2 tank         |
|                          | aggregate              |
| Refrigerant              | Freon                  |
| Refrigerant type         | R 404 A or other types |
| kW at -5ºC/+40ºC         | 42,3                   |
| kW at -10°C/+40°C        | 34,9                   |
| kW at -20°C/+40°C        | 22,9                   |
| kW at -30°C/+40°C        | 14                     |
| kW at -40°C/+40°C        | 7,5                    |
| Capacity Control         | ✓                      |
| Pressure safety switches | ✓                      |
| Hp/Lp/Op                 |                        |
| Pressure gauges          | ✓                      |
| Hp/Lp/Op                 |                        |
| Liquid receiver          | ✓                      |
| Liquid receiver ltr.     | 35                     |
| Oil separator            | ✓                      |
| Liquid line filter drier | ✓                      |
| Sight Glass              | ✓                      |
| Remarks                  | y.o.b. 2001            |
| Package / Rack           | ✓                      |
| Sizes                    | 1500x650x1000 mm       |
|                          | (LxWxH)                |
| Stock                    | 1                      |
|                          |                        |

## Used Bitzer 44CC-12.2 tank aggregate

Used Bitzer 44CC-12.2 tank aggregate, complete with capacity control, pressure safety switches, pressure gauges, oil separator, liquid line filter drier, sight glass and liquid receiver with a volume of 35 liters.