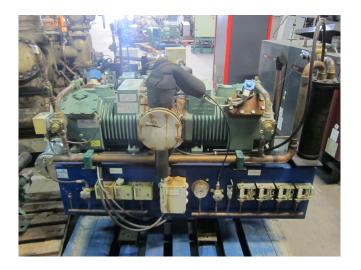

## Used Bitzer 44CC-12.2 tank aggregate

Used Bitzer 44CC-12.2 tank aggregate, complete with capacity control, pressure safety switches, pressure gauges, oil separator, liquid line filter drier, sight glass and liquid receiver with a volume of 35 liters.

### **Specifications**

| Brand                    | Bitzer                 |
|--------------------------|------------------------|
| Туре                     | 44CC-12.2 tank         |
|                          | aggregate              |
| Refrigerant              | Freon                  |
| Refrigerant type         | R 404 A or other types |
| kW at -5ºC/+40ºC         | 42,3                   |
| kW at -10°C/+40°C        | 34,9                   |
| kW at -20°C/+40°C        | 22,9                   |
| kW at -30°C/+40°C        | 14                     |
| kW at -40°C/+40°C        | 7,5                    |
| Capacity Control         | ✓                      |
| Pressure safety switches | ✓                      |
| Hp/Lp/Op                 |                        |
| Pressure gauges          | ✓                      |
| Hp/Lp/Op                 |                        |
| Liquid receiver          | ✓                      |
| Liquid receiver ltr.     | 35                     |
| Oil separator            | ✓                      |
| Liquid line filter drier | ✓                      |
| Sight Glass              | ✓                      |
| Remarks                  | y.o.b. 2001            |
| Package / Rack           | ✓                      |
| Sizes                    | 1500x650x1000 mm       |
|                          | (LxWxH)                |
| Stock                    | 1                      |
|                          |                        |