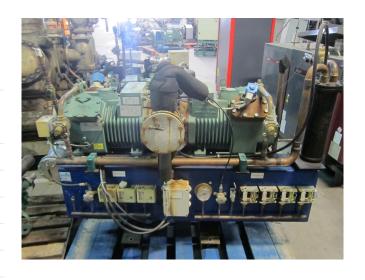

## Used Bitzer 44CC-12.2 tank aggregate

Used Bitzer 44CC-12.2 tank aggregate, complete with capacity control, pressure safety switches, pressure gauges, oil separator, liquid line filter drier, sight glass and liquid receiver with a volume of 35 liters.

### **Specifications**

| Brand                    | Bitzer                 |
|--------------------------|------------------------|
| Туре                     | 44CC-12.2 tank         |
|                          | aggregate              |
| Refrigerant              | Freon                  |
| Refrigerant type         | R 404 A or other types |
| kW at -5ºC/+40ºC         | 42,3                   |
| kW at -10°C/+40°C        | 34,9                   |
| kW at -20°C/+40°C        | 22,9                   |
| kW at -30°C/+40°C        | 14                     |
| kW at -40°C/+40°C        | 7,5                    |
| Capacity Control         | ✓                      |
| Pressure safety switches | ✓                      |
| Hp/Lp/Op                 |                        |
| Pressure gauges          | ✓                      |
| Hp/Lp/Op                 |                        |
| Liquid receiver          | ✓                      |
| Liquid receiver ltr.     | 35                     |
| Oil separator            | ✓                      |
| Liquid line filter drier | ✓                      |
| Sight Glass              | ✓                      |
| Remarks                  | y.o.b. 2001            |
| Package / Rack           | ✓                      |
| Sizes                    | 1500x650x1000 mm       |
|                          | (LxWxH)                |
| Stock                    | 1                      |
|                          |                        |